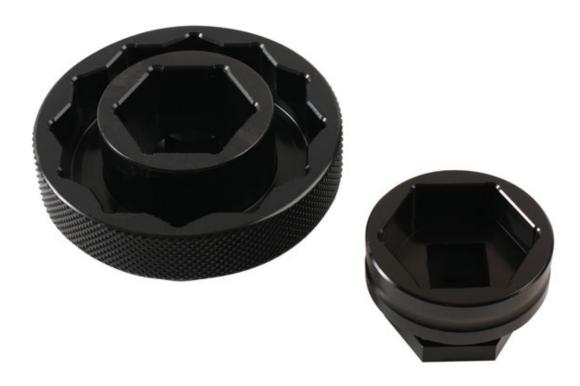

## Front & Rear Wheel Sockets 1/2"D - for Ducati

A 2 piece set of 1/2"D Ducati wheel sockets for loosening and tightening front and rear wheel nuts.

## **Additional Information**

- Applications 30mm: rear wheel of GT1000.
- Applications 28mm: front wheels of 748, 916, 998, 996, Hypermotard, Multistrada, all Monsters, Supersport & Superclassic models.
- Applications 55mm Bi-Hex: fits S1098, 1198, 1098S, 1098R, 1198, 1198S & Street Fighter.
- · Manufactured from lightweight aluminium.