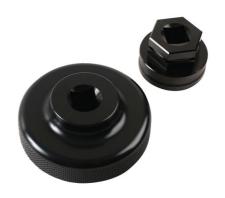

## Front & Rear Wheel Sockets 1/2"D - for Ducati

A 2 piece set of 1/2"D Ducati wheel sockets for loosening and tightening front and rear wheel nuts.

## **Additional Information**

- Applications 30mm: rear wheel of GT1000.
- Applications 28mm: front wheels of 748, 916, 998, 996, Hypermotard, Multistrada, all Monsters, Supersport & Superclassic models.
- Applications 55mm Bi-Hex: fits S1098, 1198, 1098S, 1098R, 1198, 1198S & Street Fighter.
- · Manufactured from lightweight aluminium.