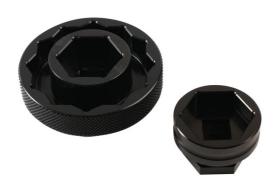

## Front & Rear Wheel Sockets 1/2"D - for Ducati

A 2 piece set of 1/2"D Ducati wheel sockets for loosening and tightening front and rear wheel nuts.

## **Additional Information**

- Applications 30mm: rear wheel of GT1000.
- Applications 28mm: front wheels of 748, 916, 998, 996, Hypermotard, Multistrada, all Monsters, Supersport & Superclassic models.
- Applications 55mm Bi-Hex: fits S1098, 1198, 1098S, 1098R, 1198, 1198S & Street Fighter.
- · Manufactured from lightweight aluminium.